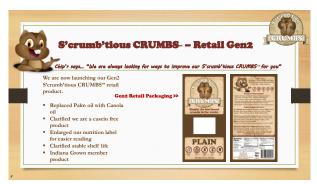

Our current offerings of S'crumb'tious CRUMBS" includes; Original, Fine, and Panko

A shelf stable product. Because S'crumb'tious CRUMBS" is made from simple ingredients, like rice flour, there is nothing to spoil over time if kept dry ... no real expiration date