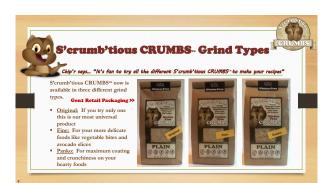

Our current offerings of S'crumb'tious CRUMBS" includes; Original, Fine, and Panko

A shelf stable product. Because S'crumb'tious CRUMBS" is made from simple ingredients, like rice flour, there is nothing to spoil over time if kept dry ... no real expiration date